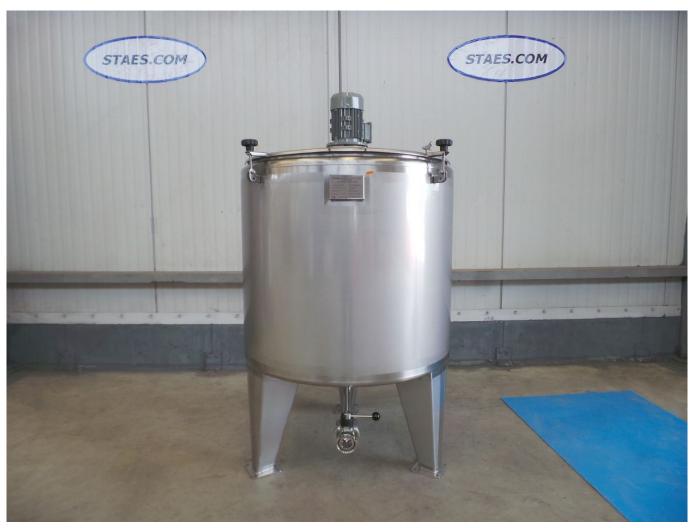

### EW10997V6LN: brand new mixing tank - type VC-SLA from 750 L in SS AISI 316L (V4A)

Additional photos on  $\underline{www.staes.com} > \underline{Look}$  at the extra photos.

### **Description of the article**

| bescription of the artic          | <u>re</u>                                 |
|-----------------------------------|-------------------------------------------|
| ORDER NUMBER                      | EW10997V6LN                               |
| Article type                      | brand new mixing tank - type VC-SLA       |
| Volumetric volume (L)             | 750 L                                     |
| Max. density P (kg/m³)            | 1.200 kg/m³                               |
| Ra inner weld                     | 0,80 μ                                    |
| Pressure in tank                  | ATM - atmosferic                          |
| Max. temperature (°C)             | on request                                |
| Please give us the temperature of | f your product so we can check the seals. |
| Min. temperature (°C)             | -10 °C                                    |
| Wet parts of tank                 | SS AISI 316L (V4A)                        |
| Model                             | vertical                                  |
| Configuration                     | single-skin                               |
| Heat exchanger                    | no                                        |
| Insulation                        | no                                        |
| Agitator                          | yes                                       |
|                                   |                                           |

# Storage tanks - Pressure Tanks - Mixing tanks - Agitators In-Stock & Custom Built Tanks Shipped Worldwide

| Mobile tank     | no                    |
|-----------------|-----------------------|
| Top type        | half hinging lid °    |
| Shape of tank   | cylindrical           |
| Bottom type     | conical 10 °          |
| Total discharge | yes                   |
| Fixation points | 3 non adjustable feet |

### **Agitators**

| Agitator type         | propeller agitator |
|-----------------------|--------------------|
| Position engine       | at the top         |
| Number of revolutions | 1.410 rpm          |
| Voltage               | three-phase        |
| Agitator type 2       | propeller agitator |
| Position engine       | at the top         |
| Number of revolutions | 680 rpm            |
| Voltage               | three-phase        |